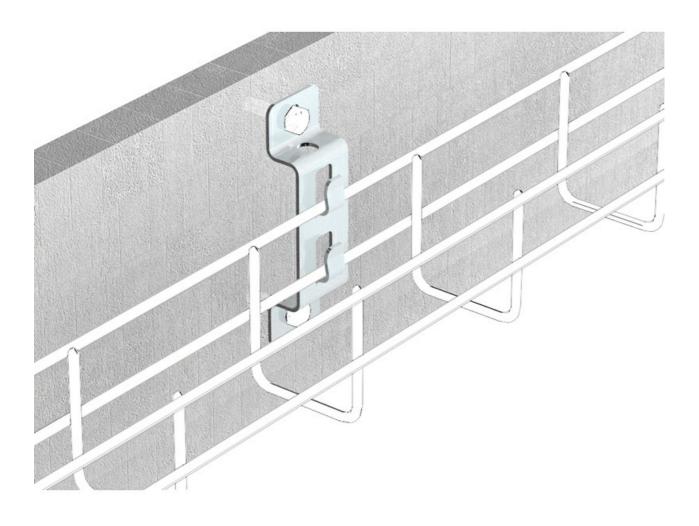

# **Side Support 60**

Description

Advantages

**Applications** 

Solutions

INDUSTRIA ALIMENTARIA

2/6

Wall Brackets **Side Support 60** 

# **Side Support 60**

**Product applications** 

**Side Support 60** 

19/04/2024

**Side Support 60** 

19/04/2024