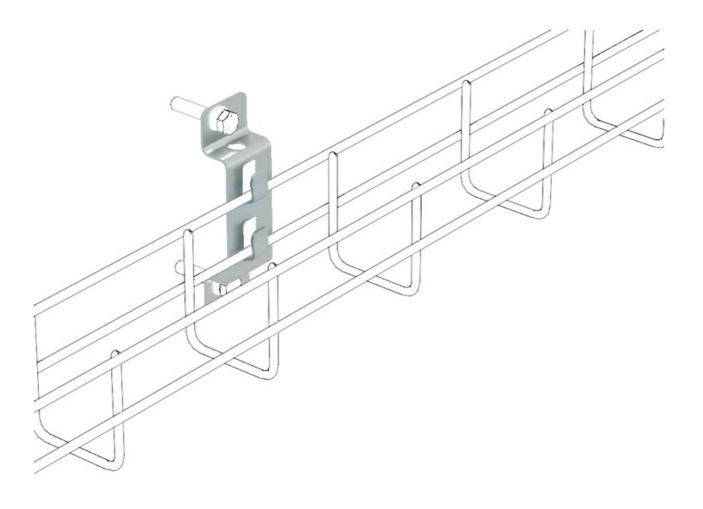

# **Side Support 60**

Description

Advantages

**Applications** 

Solutions

INDUSTRIA ALIMENTARIA

2/6

Wall Brackets **Side Support 60** 

# **Side Support 60**

**Product applications** 

**Side Support 60** 

19/04/2024

**Side Support 60** 

19/04/2024