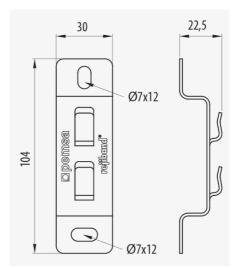

# Main technical characteristics

**1** 25

**CTA** 25

**\*** -50 / 150 °C

A1 No combustible

EC000022

### **Product data**

| S    | Cless IEC<br>615.37 | Ref      | kg/u  | ∞                          |
|------|---------------------|----------|-------|----------------------------|
| EZ   | Class 3             | 62011060 | 0.043 | Steel with surface coating |
| ВС   | Class 5             | 62021060 | 0.043 | Steel with surface coating |
| GC   | Class 8             | 62031060 | 0.044 | Steel with surface coating |
| INOX | Class 9D            | 62061060 | 0.042 | Acero inoxidable AISI 316L |
| BK8  | Class 8             | 62081060 | 0.043 | Steel with surface coating |
| CU   | Class 1             | 82003262 | 0.041 | Steel with surface coating |