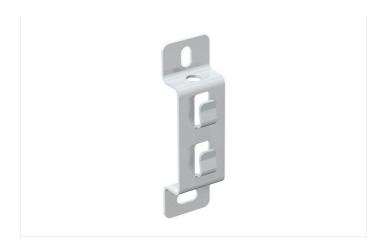

# **Side Support 60**

Description

Advantages

**Applications** 

Solutions

INDUSTRIA ALIMENTARIA

2/6

Wall Brackets **Side Support 60** 