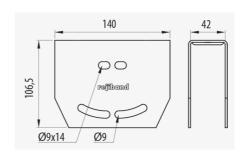

#### Main technical characteristics

**\*** -50 / 150

A1 No combustible

EC000082

## **Product data**

| S  | Oass RC<br>61537 | Res      | kg/u  |
|----|------------------|----------|-------|
| GC | Class 6          | 67030644 | 0.654 |
| PG | Class 3          | 67030645 | 0.627 |