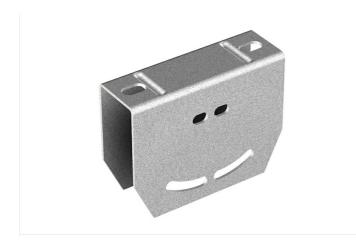

#### Description

Metal pendant boss for connection to the reinforced pendulum channel for ceiling installations where an angle is required in respect of the vertical of the mounted Rejiband® wire mesh and Pemsaband® sheet metal trays. Made of steel and in various Protection Systems.

#### **Advantages**

It has holes that allow the connection of the heavy duty pendant channel at various angles of inclination.

Allows use for curved or perpendicular areas.

Pendant channel joint for a suspension on a curved ceiling.

## **Applications**

Suitable for supporting medium and high loads of cable trays to the ceiling by means of a variable angled rod for electrical installations and / or of telecommunications in: Civil works, tunnels, car parks, public buildings, commercial centres, large infrastructures such as: Airports, underground, rail, tertiary sector, industrial naval, petrochemical, textile, chemical and food applications.