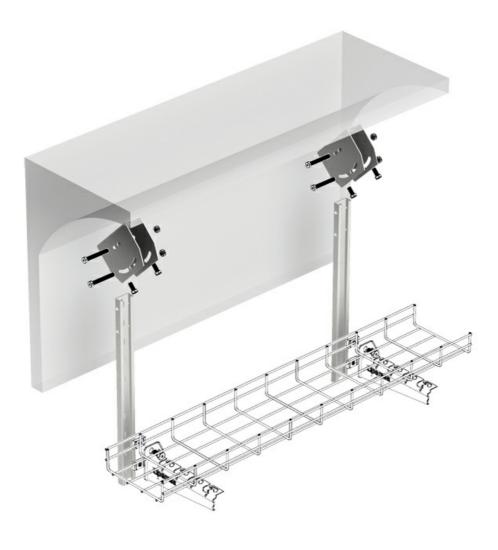

# **Product applications**

## **Applications**

Suitable for supporting medium and high loads of cable trays to the ceiling by means of a variable angled rod for electrical installations and / or of telecommunications in: Civil works, tunnels, car parks, public buildings, commercial centres, large infrastructures such as: Airports, underground, rail, tertiary sector, industrial naval, petrochemical, textile, chemical and food applications.