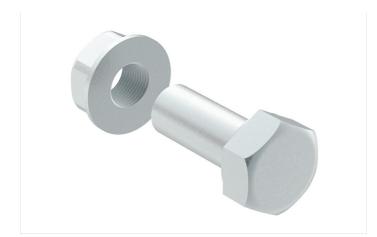

# Description

Coupling kit for connecting trays and accessories, consisting of M8x20 hexagonal head bolt and M8 metal nut for Megaband® ladder installations, maintaining electrical continuity according to IEC 61537. Suitable for all ladder sizes. Made of steel, and available in various Protection Systems.

## **Advantages**

It allows the connection of Megaband® ladder lengths and the fixing of joints for cut sections.

Very versatile piece for use in any joint along with a M8 hexagonal nut.

Conforms to IEC 61537 and CE Conformity to Directive 2014/35/EU.