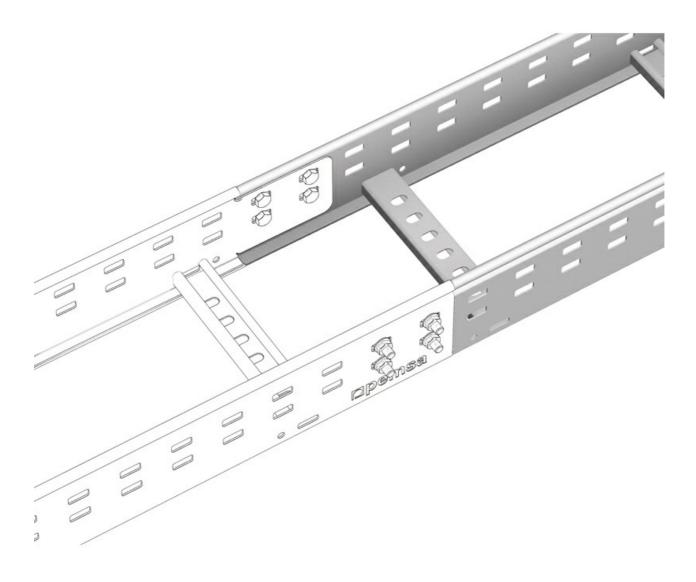

## **Advantages**

It allows the connection of Megaband® ladder lengths and the fixing of joints for cut sections.

Very versatile piece for use in any joint along with a M8 hexagonal nut.

Conforms to IEC 61537 and CE Conformity to Directive 2014/35/EU.

## **Applications**

Suitable for the fixing of joints, supports and channel structures for installations of Megaband® ladder in the management of electrical cables and / or telecommunications in public buildings, infrastructures and civil works, industrial facilities, tertiary sector.