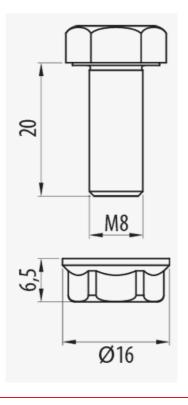

# **Product data**

| S  | Class IEC<br>61537 |     | 譚  | ReF      | kg/u  | A   | ⊗                          | ₩:           | 豪                 |
|----|--------------------|-----|----|----------|-------|-----|----------------------------|--------------|-------------------|
| GC | Class 8            | M 8 | 20 | 67030094 | 0.018 | 100 | Steel with surface coating | -50 / 150 °C | A1 No combustible |