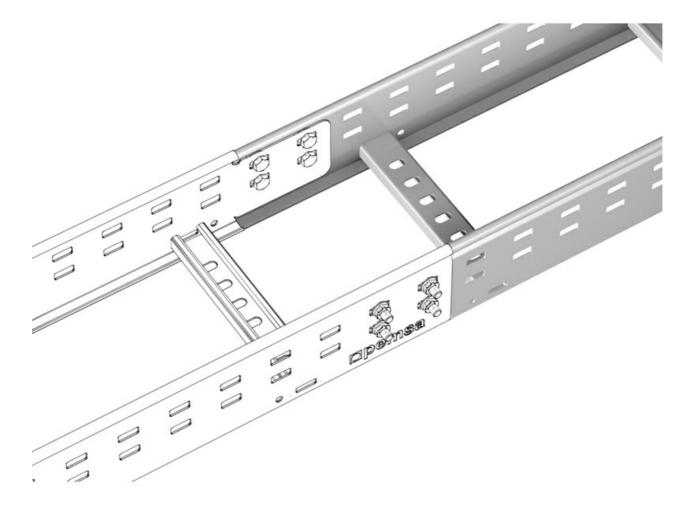

## **Product applications**

**MEGAband** Joint Kit

Fixings **MEGAband** Joint Kit 18/04/2024

4/4

## **Applications**

Suitable for the fixing of joints, supports and channel structures for installations of Megaband® ladder in the management of electrical cables and / or telecommunications in public buildings, infrastructures and civil works, industrial facilities, tertiary sector.