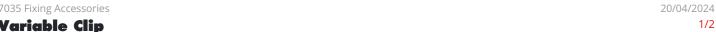

#### Description

Halogen-free polyamide 6 pressure clip in grey color (RAL 7035) for rigid and flexible halogen free and PVC conduits. Accessory for the assembly of the tube by means of a safety lock. Available in different sizes.

#### **Advantages**

It has a lateral connection system with another clip that allows for the parallel assembly of the conduits.

Fastening system with safety lock adaptable to various diameters of conduit.