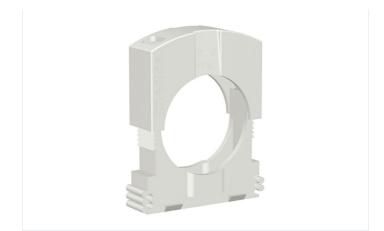

## **Product data**

| <b>Ø</b> | Rer      | kg/u  | G. |
|----------|----------|-------|----|
| 12 / 20  | 55024012 | 0.006 | 50 |
| 20 / 32  | 55024020 | 0.010 | 40 |
| 32 / 50  | 55024032 | 0.016 | 20 |