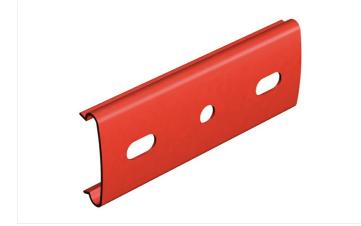

#### Description

Plastic support in a red colour for the quick installation of junction boxes to the flange of the Rejiband® trays using the Click system without screws. Support suitable for trays of height 60 and 100 mm.

#### **Applications**

Use for the fitting of boxes or other items to the Rejiband® wire mesh tray by attaching with firm pressure to the tray rods.