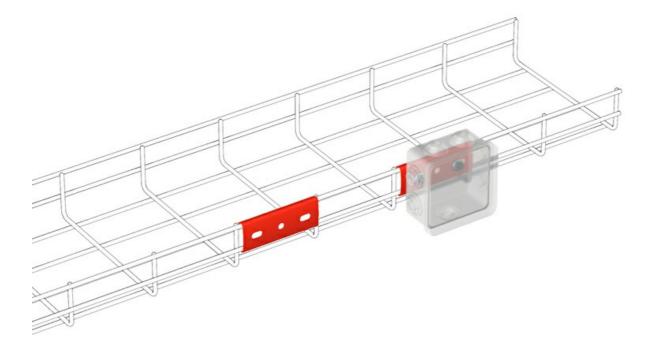

#### Description

Plastic support in a red colour for the quick installation of junction boxes to the flange of the Rejiband® trays using the Click system without screws. Support suitable for trays of height 60 and 100 mm.

#### **Applications**

Use for the fitting of boxes or other items to the Rejiband® wire mesh tray by attaching with firm pressure to the tray rods.