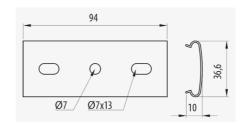

#### Main technical characteristics

ETIM EC002935

#### **Product data**

| Ref      | kg/u  | C  | <b>®</b> | ₩.          |
|----------|-------|----|----------|-------------|
| 68000040 | 0.009 | 20 | Plastic  | -15 / 90 °C |