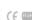

#### Description

Plastic support in a red colour for the quick installation of junction boxes to the flange of the Rejiband® trays using the Click system without screws. Support suitable for trays of height 60 and 100 mm.

#### **Applications**

Use for the fitting of boxes or other items to the Rejiband® wire mesh tray by attaching with firm pressure to the tray rods.