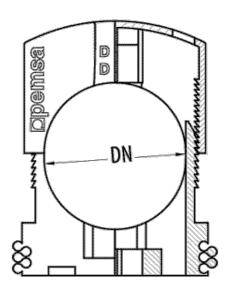

#### **Product data**

| Colour               | Grey RAL 7035 |
|----------------------|---------------|
| Cable diameter range | 12 / 20       |
| kg/u                 | 0.006         |
| u                    | 50            |

| Material                       | Poyamide 6                                      |
|--------------------------------|-------------------------------------------------|
| Working temperature range (°C) | -15 / 90 °C                                     |
| Fire resistance                | LIBRE DE HALÓGENOS,NO PROPAGADOR<br>DE LA LLAMA |