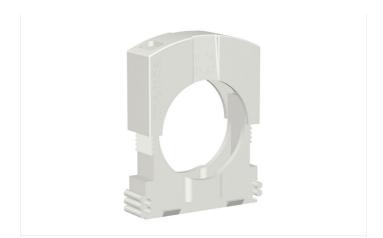

# Variable Clip (Ref: 55024012)

## Description

Halogen-free polyamide 6 pressure clip in grey color (RAL 7035) for rigid and flexible halogen free and PVC conduits. Accessory for the assembly of the tube by means of a safety lock. Available in different sizes.

#### **Advantages**

Suitable for the fixing of rigid and corrugated conduits.

CE conformity to the 2014/35 directive and the IEC 61386 standard.

It has a lateral connection system with another clip that allows for the parallel assembly of the conduits.