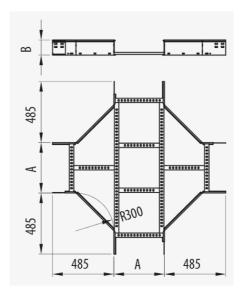

### Description

Metal accessory for the creation of crossovers between two lines of Megaband® ladder. Of 60 mm height, Width 150 mm, With PG protection system, PG3 finish. Quick connection assembly using the click system. Made of steel, available in different sizes and Protection Systems. Bending radius 300 mm. Check availability of

# **Crossover MEGAband** (Ref: 93212150)

300

2/3

#### PG 4.510 **Protection System** kg/u **Finish** PG3, Pregalvanised **Resistance Class** Class 3 Material Steel with surface coating 60 Impact Strength (J) 20 J Flange (mm) Width (mm) 150 Working temperature range (°C) -50 / 150 °C