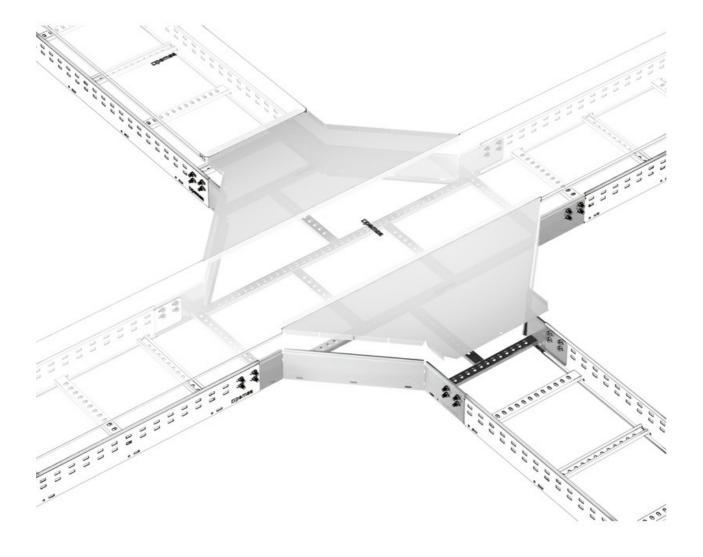

temperature range (°C) -50 / 150 °C

Fire resistance

### **S** Protection System

CU - Copper electroplated

R stat. (mm)

PG - Pregalvanised

EZ - Electrogalvanised

**BC** - Electrogalvanised Bichromate

**BK8** - High Resistance Coating

GC - Hot Dip Galvanising

INOX - Stainless Steel

PT - Polyester Paint

AL - Aluminum

LN - Brass or Nickel-plated brass

# **™** Insulating materials

PC+ABS - Halogen Free Polycarbonate + ABS

**PVC** - Polyvinyl Chloride

**PP** - Halogen Free Polypropylene

**PA6** - Halogen Free Polyamide 6

PA12 - Halogen Free Polyamide 12

**PU** - Polyurethane

PE - Polyethylene

NBR - NBR rubber

PET - Thermoplastic Polyester

TPV - Thermoplastic









Ladder Tray Accessories

**Crossover MEGAband** (Ref: 93212150)

05/05/2024

## **Product applications**