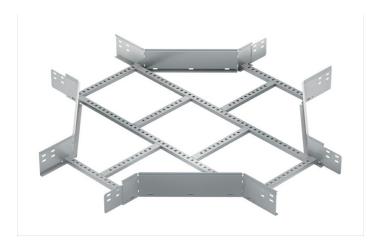

### Description

Metal accessory for the creation of crossovers between two lines of Megaband® ladder. Of 60 mm height, Width 150 mm, With PG protection system, PG3 finish. Quick connection assembly using the click system. Made of steel, available in different sizes and Protection Systems. Bending radius 300 mm. Check availability of

#### **Applications**

Suitable for the creation of Crossovers with Megaband® Ladders in the conduction of cables in electrical and telecommunications installations in public buildings, infrastructures and civil works, industrial facilities, tertiary sector.