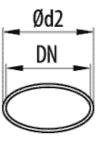

## PP Brainded Tubing (Ref: 12001030)

| Product data         |               |                                |                                                 |
|----------------------|---------------|--------------------------------|-------------------------------------------------|
| Colour               | Grey RAL 7031 | kg/u                           | 0.024                                           |
| DN                   | NW30          | u                              | 50                                              |
| Cable diameter range | 32 / 47       | Material                       | Polypropylene                                   |
| A (mm)               | 32            | Working temperature range (°C) | -25 / 150 °C                                    |
| B (mm)               | 47            | Fire resistance                | LIBRE DE HALÓGENOS,NO PROPAGADOR<br>DE LA LLAMA |