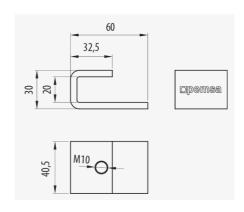

#### Main technical characteristics

kg/u 0.172

₩ 10

**\*** -50 / 150 ٥С

A1 No combustible

**ETIM** EC000482