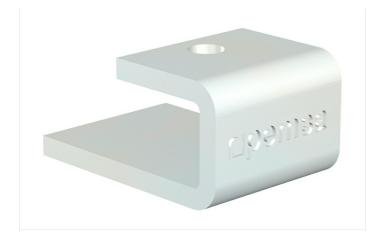

#### Description

Fixing for the support of Rejiband® Angle wire mesh tray to a beam to ensure a perfect fit. Made of steel and with EZ or BC Protection System.

#### **Advantages**

Quick assembly, screw fastening.

Saves on time and installation costs.

High anti-corrosion properties.

For the the fixing of straight sections.

For the correct support of the angled tray on the beam it is necessary to use a fixing every 1 metre.

# **Applications**

Used for the fixing of straight sections of Angle tray to a beam for the management of wiring in indoor installations with dry atmospheres and no contaminants.