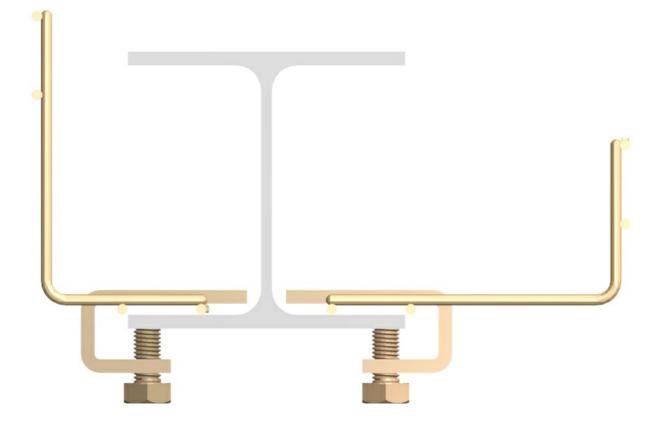

## **Product applications**

Rejiband Joints 19/04/2024

#### **Advantages**

Quick assembly, screw fastening.

Saves on time and installation costs.

High anti-corrosion properties.

For the the fixing of straight sections.

For the correct support of the angled tray on the beam it is necessary to use a fixing every 1 metre.