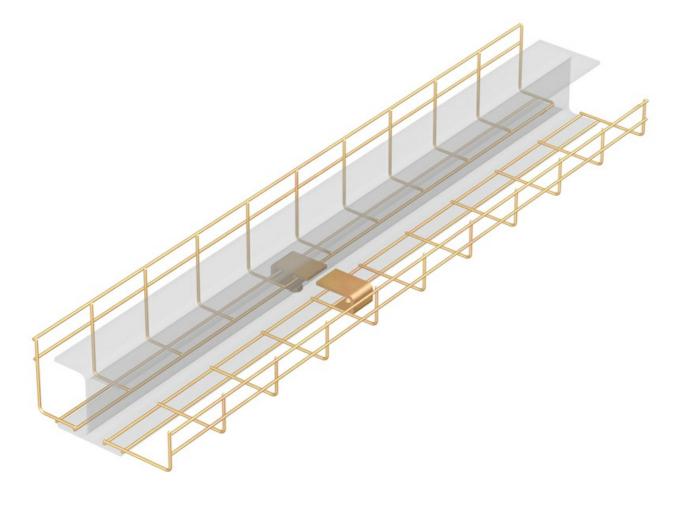

## **Product applications**

Rejiband Joints 19/04/2024

# **Applications**

Used for the fixing of straight sections of Angle tray to a beam for the management of wiring in indoor installations with dry atmospheres and no contaminants.