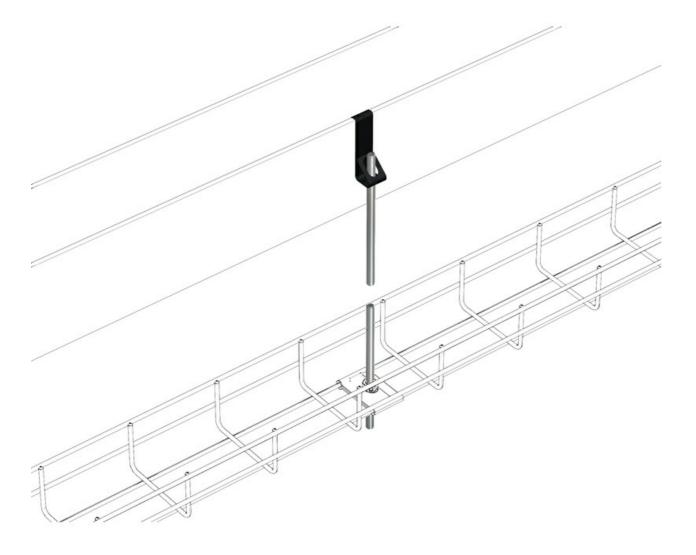

### Description

Metal suspension clamp for vertical connection when installing Rejiband® wire mesh and Pemsaband® sheet trays onto a beam using M6 or M8 threaded rod. Admissible working load of 65 Kg. Assembly by means of the quick-connect click system without screws. Made of steel with EZ Protection System.

### **Applications**

Suitable for indoor installation on beams with threaded rod for trays in the electrical wiring and telecommunications in public buildings, infrastructure, civil works and tertiary sector.

## **Product applications**

Ceiling Supports 19/04/2024