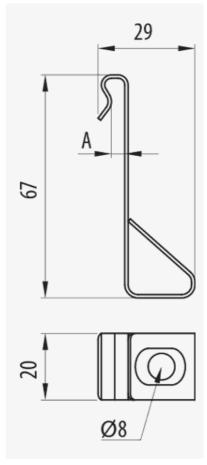

#### Main technical characteristics

S EZ

Class 3

kg/u 0.041

**100** 

CTA 65

**\*** -50 / 150

**X** A1 No combustible

#### **Product data**

| <b>Ø</b> | $A_{\text{(mm)}}$ | B <sub>(mm)</sub> | Res      |
|----------|-------------------|-------------------|----------|
| 1.5 / 5  | 1.5               | 5                 | 68000731 |
| 4/10     | 4                 | 10                | 68000732 |