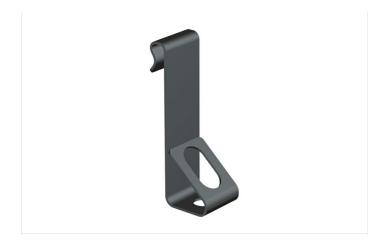

## **Vertical Angel Hanger**

### Description

Metal suspension clamp for vertical connection when installing Rejiband® wire mesh and Pemsaband® sheet trays onto a beam using M6 or M8 threaded rod. Admissible working load of 65 Kg. Assembly by means of the quick-connect click system without screws. Made of steel with EZ Protection System.

#### **Advantages**

Connection with M6 or M8 threaded rod using hexagonal nuts.

Connection with M6 or M8 threaded rod using hexagonal nuts.

Available in pre-galvanised and hot dip galvanised finishes.

Connection with M6 or M8 threaded rod using hexagonal nuts.