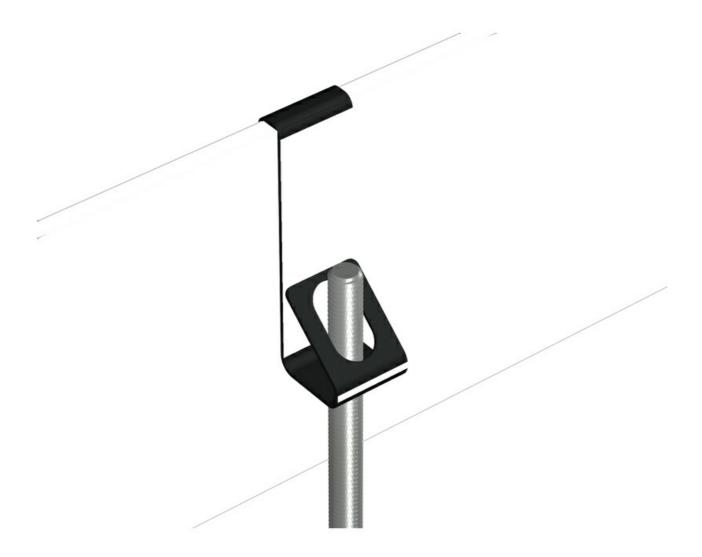

## **Vertical Angel Hanger**

### Description

Metal suspension clamp for vertical connection when installing Rejiband® wire mesh and Pemsaband® sheet trays onto a beam using M6 or M8 threaded rod. Admissible working load of 65 Kg. Assembly by means of the quick-connect click system without screws. Made of steel with EZ Protection System.

#### **Advantages**

Connection with M6 or M8 threaded rod using hexagonal nuts.

Connection with M6 or M8 threaded rod using hexagonal nuts.

Available in pre-galvanised and hot dip galvanised finishes.

Connection with M6 or M8 threaded rod using hexagonal nuts.

Connection with M6 or M8 threaded rod using hexagonal nuts.

CE conformity to directive 2014/35 / EU.

EZ protection system. Suitable for indoor installations and dry environments.

### **Applications**

Suitable for indoor installation on beams with threaded rod for trays in the electrical wiring and telecommunications in public buildings, infrastructure, civil works and tertiary sector.