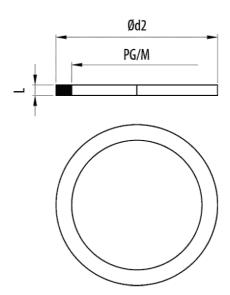

### **Product data**

| Colour    | Blue RAL 5024 | u                              | 100             |
|-----------|---------------|--------------------------------|-----------------|
| M/PG      | M40           | Material                       | NBR             |
| Ø d2 (mm) | 48            | IP                             | IP68            |
| L (mm)    | 2             | Working temperature range (°C) | -25 / 120 °C    |
| kg/u      | 0.005         | Fire resistance                | Flame retardant |