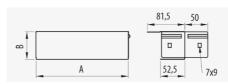

### **Reducer PEMSAband** (Ref: 71025010)

2/3

| Protection System | PG                 | u                              | 1                          |
|-------------------|--------------------|--------------------------------|----------------------------|
| Finish            | PG3, Pregalvanised | Material                       | Steel with surface coating |
| Resistance Class  | Class 3            | IP                             | IP44                       |
| Flange (mm)       | 120                | Working temperature range (°C) | -50 / 150 °C               |