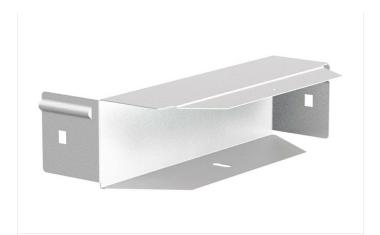

# **Reducer PEMSAband** (Ref: 71025010)

# Description

Of 120 mm height, Width 100 mm, With PG protection system, PG3 finish

Advantages

Applications

Solutions

A1 No combustible

**Product data** 

Ladder Tray Accessories 16/04/2024