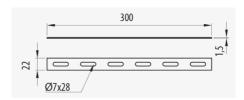

# **Splice plate** (Ref: 67010053)

2/4

| Protection System | EZ                     | u                              | 10                         |
|-------------------|------------------------|--------------------------------|----------------------------|
| Finish            | EZ3, Electrogalvanised | Material                       | Steel with surface coating |
| Resistance Class  | Class 3                | Working temperature range (°C) | -50 / 150 °C               |
| kg/u              | 0.065                  | Fire resistance                | A1 No combustible          |