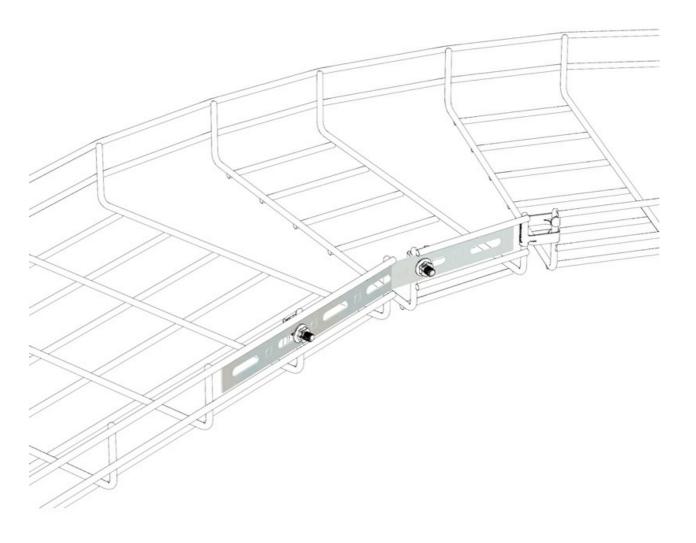

## **Product applications**

**Splice plate** (Ref: 67010053)

4/4

### **Applications**

Used in the joining of straight sections of Rejiband tray for electrical and/or telecommunications installations in: Civil Works, Tunnels, Car Parks, Public Buildings, Shopping Centres, Major Infrastructures, Airports, Underground and Railway, Tertiary sector and industrial applications.