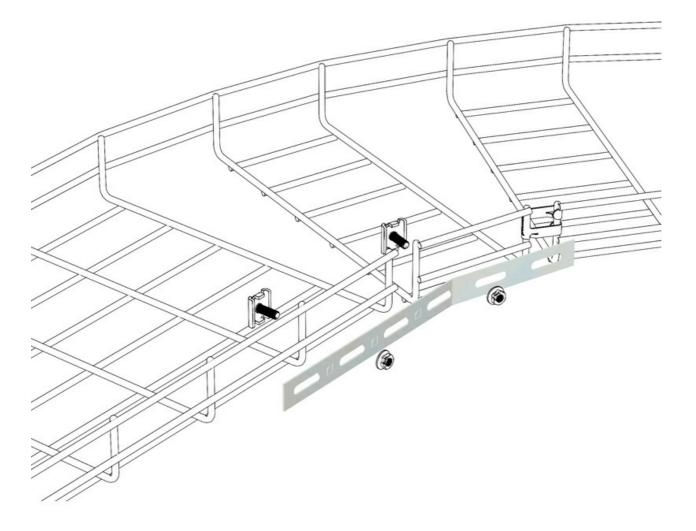

## **Product applications**

**Splice plate** (Ref: 67010053)

4/4

### **Applications**

Used in the joining of straight sections of Rejiband tray for electrical and/or telecommunications installations in: Civil Works, Tunnels, Car Parks, Public Buildings, Shopping Centres, Major Infrastructures, Airports, Underground and Railway, Tertiary sector and industrial applications.