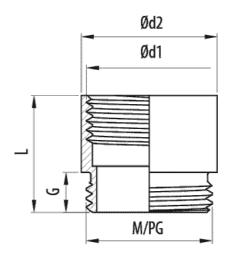

# **RE-MS Adaptor** (Ref: 43002516)

2/2

| Product data |
|--------------|
|              |
|              |

| Protection System | LTN                 |
|-------------------|---------------------|
| Finish            | Nickel-plated brass |
| M/PG              | M25                 |
| G (mm)            | 6.5                 |
| M/PG 2            | PG16                |
| Ø d2 (mm)         | 28                  |

| L (mm)                         | 19                  |
|--------------------------------|---------------------|
| kg/u                           | 0.050               |
| u                              | 50                  |
| Material                       | Nickel-plated brass |
| Working temperature range (°C) | -45 / 150 °C        |
|                                |                     |