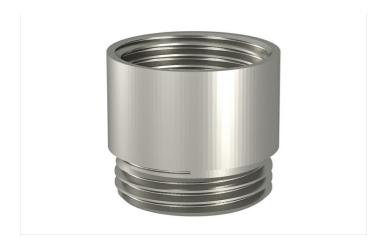

#### Description

Metal metric/PG thread adaptor for fittings and cable glands. Available in different sizes. Made of nickel-plated brass.

#### **Advantages**

CE conformity to the 2014/35 directive and the IEC 61386 standard.

Made of nickel-plated brass.

Protection Index EN 60529: IP54 / IP68 (with O-ring).

# **RE-MS Adaptor** (Ref: 43002516)

2/2

| Product data |
|--------------|
|              |
|              |

| Protection System | LTN                 |
|-------------------|---------------------|
| Finish            | Nickel-plated brass |
| M/PG              | M25                 |
| G (mm)            | 6.5                 |
| M/PG 2            | PG16                |
| Ø d2 (mm)         | 28                  |

| L (mm)                         | 19                  |
|--------------------------------|---------------------|
| kg/u                           | 0.050               |
| u                              | 50                  |
| Material                       | Nickel-plated brass |
| Working temperature range (°C) | -45 / 150 °C        |
|                                |                     |