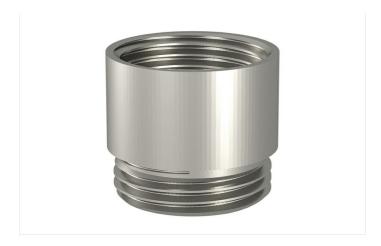

#### Description

Metal metric/PG thread adaptor for fittings and cable glands. Available in different sizes. Made of nickel-plated brass.

### **Advantages**

CE conformity to the 2014/35 directive and the IEC 61386 standard.

Made of nickel-plated brass.

Protection Index EN 60529: IP54 / IP68 (with O-ring).

### **Applications**

Suitable for adapting metric threads to PG and vice versa in cable glands and conduit fittings for the protection and management of wiring in general and industrial