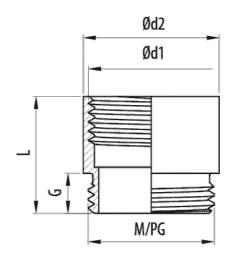

# **RE-MS Adaptor** (Ref: 43011625)

2/2

| Pro | duct | : data |
|-----|------|--------|
|     |      |        |

| Protection System | LTN                 | L (mm)                         | 21                               |
|-------------------|---------------------|--------------------------------|----------------------------------|
| Finish            | Nickel-plated brass | kg/u                           | 0.040                            |
| M/PG              | PG16                | u                              | 50                               |
| G (mm)            | 6.5                 | Material                       | Nickel-plated brass              |
| M/PG 2            | M25                 | Working temperature range (°C) | -45 / 150 °C                     |
| Ø d2 (mm)         | 27                  | _                              |                                  |
|                   |                     | Fire resistance                | LIBRE DE HALÓGENOS.NO PROPAGADOR |