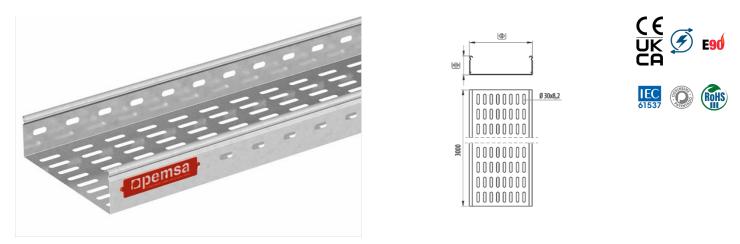

## Pemsaband RX. Reinforced Cable tray (

Ref: 76134300)

#### Description

Perforated and reinforced sheet steel tray of 60 and 100 mm height, in GC or PG Protection System with a safety edge. Of 100 mm height, Width 300 mm, With 1.5 mm thickness. The Pemsaband® RX tray, with a gauge of 1.5 mm, is suitable for supporting and routing electrical cables of high loads. There are a wide variety of sizes to choose from according to the needs of each installation.

## Product data

| Protection System | GC                      | Material                       | Steel with surface coating |
|-------------------|-------------------------|--------------------------------|----------------------------|
| Finish            | HDG, Hot Dip Galvanised | Impact Strength (J)            | 20 J                       |
| Resistance Class  | Class 8                 | Thickness (mm)                 | 1.5                        |
| Flange (mm)       | 100                     | Section (mm2)                  | 28798                      |
| Width (mm)        | 300                     | IP                             | IP23                       |
| Length (m)        | 3                       | Working temperature range (°C) | -50 / 150 °C               |
| kg/u              | 6.100                   | Fire resistance                | E90 (90 min. 1000°C)       |
| u                 | 3                       |                                |                            |