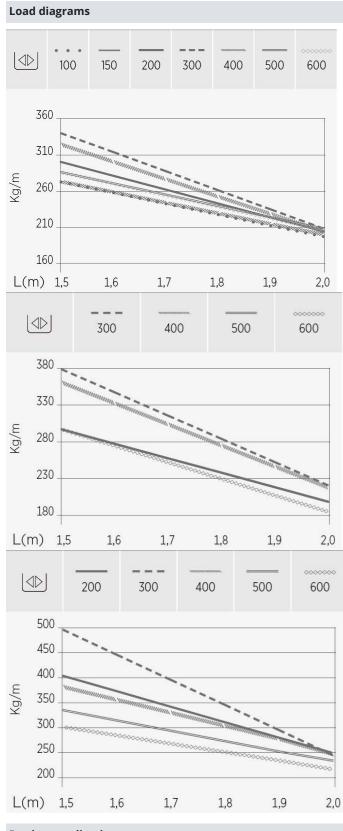

## Product data

| Protection System | GC                      | Material                       | Steel with surface coating |
|-------------------|-------------------------|--------------------------------|----------------------------|
| Finish            | HDG, Hot Dip Galvanised | Impact Strength (J)            | 20 J                       |
| Resistance Class  | Class 8                 | Thickness (mm)                 | 1.5                        |
| Flange (mm)       | 100                     | Section (mm2)                  | 28798                      |
| Width (mm)        | 300                     | IP                             | IP23                       |
| Length (m)        | 3                       | Working temperature range (°C) | -50 / 150 °C               |
| kg/u              | 6.100                   | Fire resistance                | E90 (90 min. 1000°C)       |
| u                 | 3                       |                                |                            |