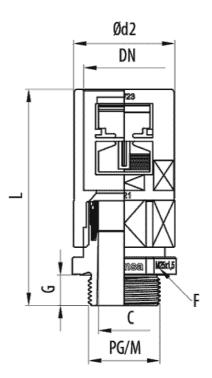

# **RPP Connector**

( Ref: 32072632 )

NW29

**Product data** Black RAL 9005 42 Colour **Torque wrench** 

M/PG M32 u 20

kg/u

0.044

G (mm) 11 Material Poyamide 6

Cable diameter range 18 / 25 ΙP IP54

-25 / 105 °C Ø d2 (mm) 47.5 **Working temperature** range (°C)

L (mm) 82 Fire resistance LIBRE DE HALÓGENOS, NO PROPAGADOR DE LA LLAMA