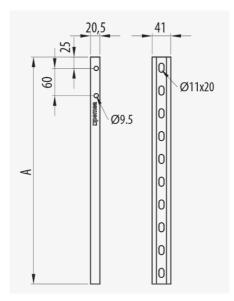

### Main technical characteristics

S PG Class 3 ⊜ 21 ₩ 1 ↓ 350 Mf1 36 **\*** -50 / 150

**ETIM** 

A1 No combustible EC000082

### **Product data**

|     | ReF      | kg/u  |
|-----|----------|-------|
| 0.5 | 67030646 | 0.901 |
| 1   | 67030647 | 1.810 |