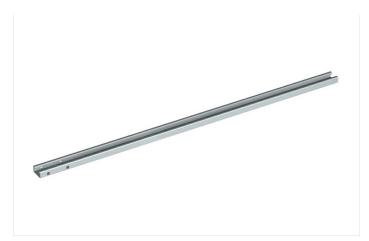

# **Heavy Duty Pendant Channel**

#### Description

Metal pendant channel with holes on the end for the support of Rejiband® wire mesh trays and Pemsaband® sheet trays. It allows for the inclination to be changed on a sloping roof by means of the pendant channel suspension accessory. Made of steel, available in lengths of 500 mm and 1000 mm and with PG Protection System.

### Advantages

It has holes at the end of the channel for connection to the pendant boss. It allows for the installation of trays on sloping ceilings.

Allows horizontal installation of omega SPLUS and reinforced RPLUS supports.