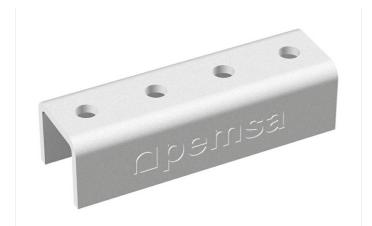

#### Description

Straight U shape splice plate N° 2 for the connection of channels. Suitable for 41x21 mm and 41x41 mm channels. Its U-shape provides greater rigidity in the joining of channels. Made of steel with GC Protection System.

#### **Advantages**

It allows the joining of different sections of channel. Its U-shape provides greater rigidity in the joint.

Connect with 4 hexagonal bolts and M10 channel nuts.

Available for 41x21 and 41x41 channels.