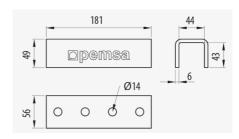

### **Product data**

| S  | Class IEC<br>61537 | Ref      | kg/u  | A | <b>®</b>                   | ₩.           | <u> </u>          |
|----|--------------------|----------|-------|---|----------------------------|--------------|-------------------|
| GC | Class 6            | 67030214 | 1.140 | 1 | Steel with surface coating | -50 / 150 °C | A1 No combustible |