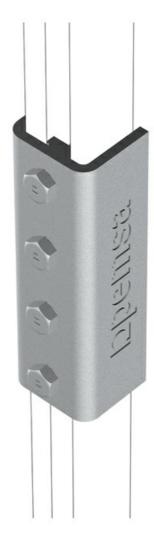

#### **Advantages**

It allows the joining of different sections of channel. Its U-shape provides greater rigidity in the joint.

Connect with 4 hexagonal bolts and M10 channel nuts.

Available for 41x21 and 41x41 channels.

### **Applications**

Suitable for connection with 41x21 mm and 41x41 mm channels for the creation of support structures for tray installations in the conduction of electric cables and / or telecommunications in public buildings, infrastructures and civil works, industrial facilities and the tertiary sector.