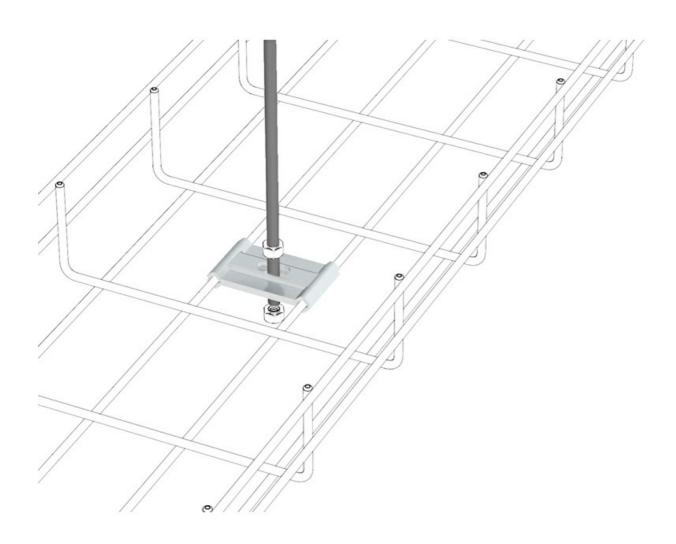

### Central Hanging Plate (Ref: 67020046)

#### Description

Central mounting bracket, in M6, M8 and M10, for Rejiband® wire mesh tray. M10, M10, With BC protection system, BYCRO finish. It allows the introduction of cables into the tray from the side and saves installation time when mounting it with a single rod and the respective nuts. Available in various Protection Systems.

The ceiling mount allows the introduction of cables into the tray from the side, saves in installation time and cost of material.

Thanks to its shape it adapts easily for anchoring to the rods.

#### Applications

Suitable for the ceiling mounting of Rejiband in widths from 100 to 200 mm by means of a single rod in indoor installations in a dry atmosphere with no contaminants, exterior, industrial, marine, rural or aggressive interior installations.