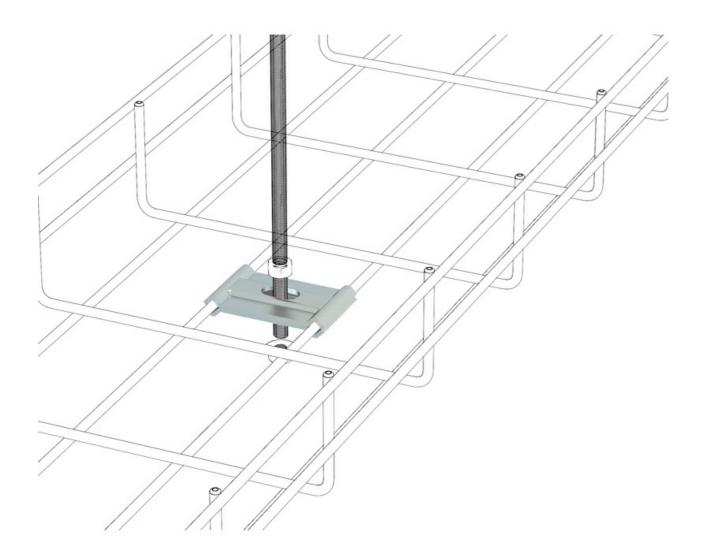

The ceiling mount allows the introduction of cables into the tray from the side, saves in installation time and cost of material.

Thanks to its shape it adapts easily for anchoring to the rods.

#### Applications

Suitable for the ceiling mounting of Rejiband in widths from 100 to 200 mm by means of a single rod in indoor installations in a dry atmosphere with no contaminants, exterior, industrial, marine, rural or aggressive interior installations.

### Central Hanging Plate (Ref: 67020046)

DATA SHEET

19/05/2024 **3/10** 

**Product** applications

Any information included in this document is property of Pemsa®. It cannot be copied, total or partially, nor disclosed to third parties nor used without the explicit and written authorization by Pemsa®. These documents total or partially, can be subject to patent and/or be patent pending and therefore protected by intellectual and industrial property rights. Pemsa, Rejiband, Pemsaband, Inducanal, Rejitech, Megaband, Pemsaflex are registered trademarks property of "Pemsa Cable Management, S.A."