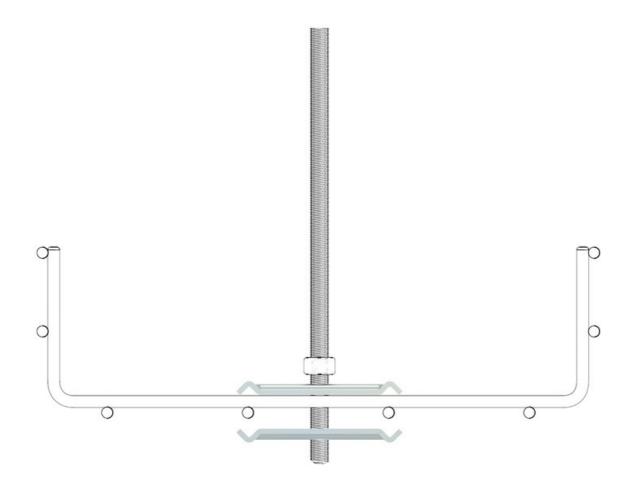

#### Description

Central mounting bracket, in M6, M8 and M10, for Rejiband® wire mesh tray. M10, M10, With BC protection system, BYCRO finish. It allows the introduction of cables into the tray from the side and saves installation time when mounting it with a single rod and the respective nuts. Available in various Protection Systems.

The ceiling mount allows the introduction of cables into the tray from the side, saves in installation time and cost of material.

Thanks to its shape it adapts easily for anchoring to the rods.

#### Applications

Suitable for the ceiling mounting of Rejiband in widths from 100 to 200 mm by means of a single rod in indoor installations in a dry atmosphere with no contaminants, exterior, industrial, marine, rural or aggressive interior installations.