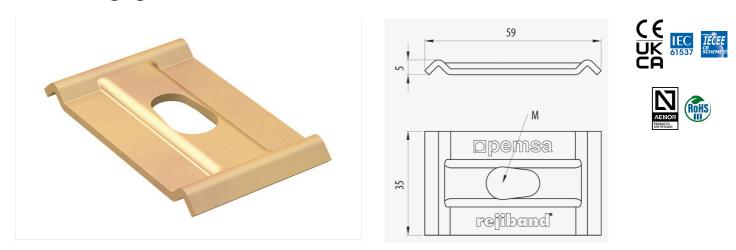

### Central Hanging Plate (Ref: 67020046)

#### Description

Central mounting bracket, in M6, M8 and M10, for Rejiband® wire mesh tray. M10, M10, With BC protection system, BYCRO finish. It allows the introduction of cables into the tray from the side and saves installation time when mounting it with a single rod and the respective nuts. Available in various Protection Systems.

#### Advantages

Suitable for tray widths from 100 to 200 mm inclusive.

Available in various protection systems: EZ, BC, GC, high resistance BK C8 and passivated stainless steel AISI 316.

Available in various diameters: M6, M8 and M10.

#### **Product data**

| Protection System | BC      | u                              | 20                         |  |
|-------------------|---------|--------------------------------|----------------------------|--|
| Finish            | BYCRO   | Material                       | Steel with surface coating |  |
| Resistance Class  | Class 5 | SWL (kg)                       | 70                         |  |
| M/PG              | M10     | Working temperature range (°C) | -50 / 150 °C               |  |
| kg/u              | 0.031   | Fire resistance                | A1 No combustible          |  |