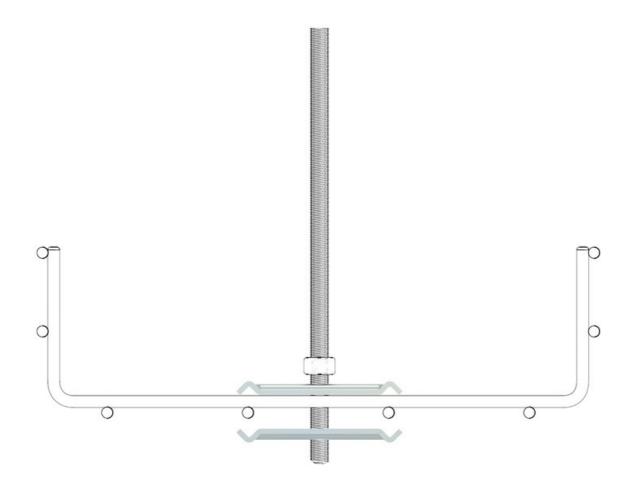

### Central Hanging Plate (Ref: 67020046)

#### Description

Central mounting bracket, in M6, M8 and M10, for Rejiband® wire mesh tray. M10, M10, With BC protection system, BYCRO finish. It allows the introduction of cables into the tray from the side and saves installation time when mounting it with a single rod and the respective nuts. Available in various Protection Systems.

The ceiling mount allows the introduction of cables into the tray from the side, saves in installation time and cost of material.

Thanks to its shape it adapts easily for anchoring to the rods.

#### Applications

Suitable for the ceiling mounting of Rejiband in widths from 100 to 200 mm by means of a single rod in indoor installations in a dry atmosphere with no contaminants, exterior, industrial, marine, rural or aggressive interior installations.