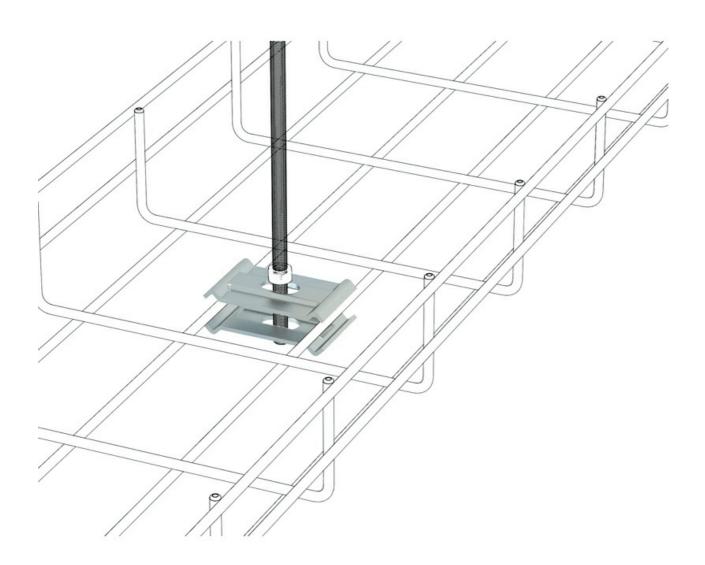

### Central Hanging Plate (Ref: 67020046)

#### Description

Central mounting bracket, in M6, M8 and M10, for Rejiband® wire mesh tray. M10, M10, With BC protection system, BYCRO finish. It allows the introduction of cables into the tray from the side and saves installation time when mounting it with a single rod and the respective nuts. Available in various Protection Systems.

The ceiling mount allows the introduction of cables into the tray from the side, saves in installation time and cost of material.

Thanks to its shape it adapts easily for anchoring to the rods.

#### Applications

Suitable for the ceiling mounting of Rejiband in widths from 100 to 200 mm by means of a single rod in indoor installations in a dry atmosphere with no contaminants, exterior, industrial, marine, rural or aggressive interior installations.