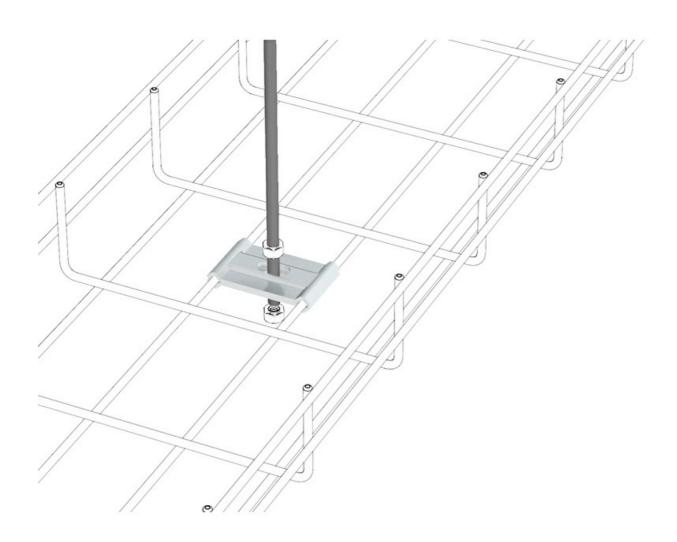

### Central Hanging Plate (Ref: 67020046)

#### Description

Central mounting bracket, in M6, M8 and M10, for Rejiband® wire mesh tray. M10, M10, With BC protection system, BYCRO finish. It allows the introduction of cables into the tray from the side and saves installation time when mounting it with a single rod and the respective nuts. Available in various Protection Systems.

The ceiling mount allows the introduction of cables into the tray from the side, saves in installation time and cost of material.

Thanks to its shape it adapts easily for anchoring to the rods.

#### Applications

Suitable for the ceiling mounting of Rejiband in widths from 100 to 200 mm by means of a single rod in indoor installations in a dry atmosphere with no contaminants, exterior, industrial, marine, rural or aggressive interior installations.