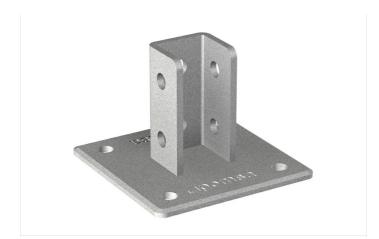

### Description

Vertical support plate for 41x41 mm channel for the creation of support structures in tray installations. It is used as a vertical support for connecting channel to the floor or ceiling. Suitable for 41x21 mm and 41x41 mm channel. Made of steel and GC Protection System.

### **Advantages**

It allows the connection of channels to the ceiling or floor.

Connect with 2 hexagonal bolts and M10 channel nuts.

Available for 41x21 and 41x41 channels.

CE conformity to directive 2014/35 / EU.