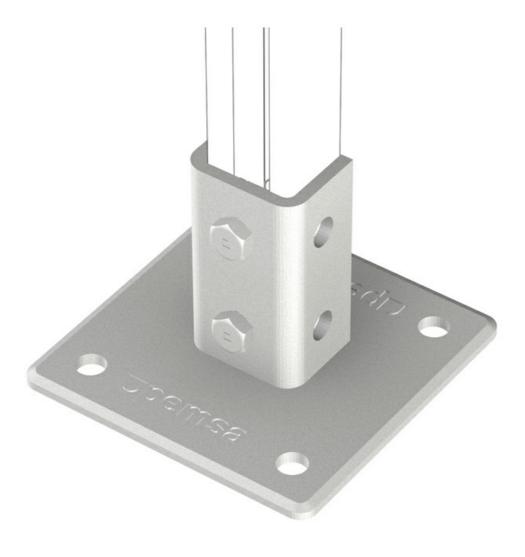

### Description

Vertical support plate for 41x41 mm channel for the creation of support structures in tray installations. It is used as a vertical support for connecting channel to the floor or ceiling. Suitable for 41x21 mm and 41x41 mm channel. Made of steel and GC Protection System.

### **Advantages**

It allows the connection of channels to the ceiling or floor.

Connect with 2 hexagonal bolts and M10 channel nuts.

Available for 41x21 and 41x41 channels.

CE conformity to directive 2014/35 / EU.

### **Applications**

Suitable for connection with 41x21 mm and 41x41 mm channels for the creation of support structures for tray installations in the conduction of electric cables and / or telecommunications in public buildings, infrastructures and civil works, industrial facilities and the tertiary sector.