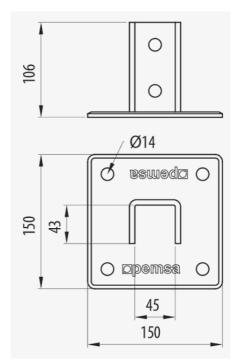

### Description

Vertical support plate for 41x41 mm channel for the creation of support structures in tray installations. It is used as a vertical support for connecting channel to the floor or ceiling. Suitable for 41x21 mm and 41x41 mm channel. Made of steel and GC Protection System.

### **Advantages**

It allows the connection of channels to the ceiling or floor.

Connect with 2 hexagonal bolts and M10 channel nuts.

Available for 41x21 and 41x41 channels.

CE conformity to directive 2014/35 / EU.

### **Applications**

Suitable for connection with 41x21 mm and 41x41 mm channels for the creation of support structures for tray installations in the conduction of electric cables and / or telecommunications in public buildings, infrastructures and civil works, industrial facilities and the tertiary sector.