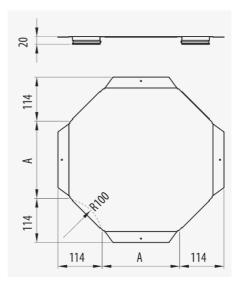

# Crossover Cover Click (Ref: 73024500)

PG

Class 3

500

100

PG3, Pregalvanised

3.180 kg/u Material Steel with surface coating Working temperature range (°C) -50 / 150 °C

A1 No combustible