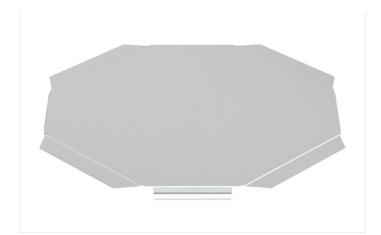

# Crossover Cover Click (Ref: 73054150)

#### Description

Metal cover for the protection of cables in the Click Crossover. Width 150 mm, With INOX protection system, I304 finish. It has a press-fit assembly system. Made of steel and available in various sizes and Protection Systems.

#### **Advantages**

The ends have an overlap to improve the fit with straight lids.

Available in all sizes and protection systems: PG, GC and stainless steel AISI304 and AISI316.

Press-fit click system requiring no additional parts.