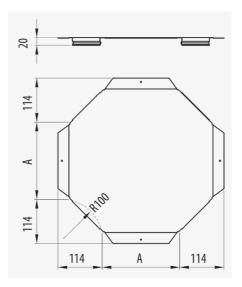

## **Product data**

| Protection System | INOX                     | kg/u                           | 0.426                    |
|-------------------|--------------------------|--------------------------------|--------------------------|
| Finish            | Stainless Steel AISI 304 | u                              | 1                        |
| Resistance Class  | Class 9C                 | Material                       | Stainless steel AISI 304 |
| Width (mm)        | 150                      | Working temperature range (°C) | -50 / 150 °C             |
| R stat. (mm)      | 100                      | Fire resistance                | A1 No combustible        |