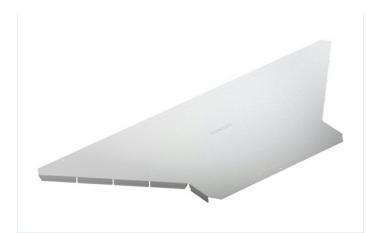

#### Description

Metal cover for the protection of the Tee and crossover used with Megaband® ladders. Width 450 mm, With GC protection system. Quick connection assembly using the Click system, without screws. Made of steel in various sizes and Protection Systems.

Use two covers for the protection of the Megaband® Crossover.