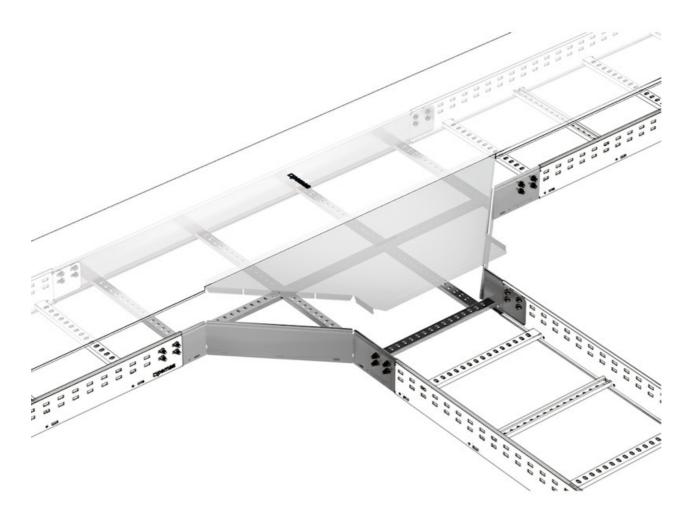

#### **Applications**

Used for the protection of Megaband® ladder Tees and Crossovers in the management of cables in electrical and telecommunication installations in public buildings, infrastructures and civil works, industrial installations, tertiary sector.

## **Product applications**