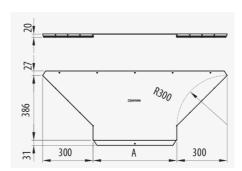

# Crossover/Tee Cover MEGAband (Ref:

94130450)

| Pro | . ما م | -  | 4 | -+- |
|-----|--------|----|---|-----|
| PIC | ) U U  | LL | u | ala |

| Protection System | GC                      | kg/u                           | 2.001                      |
|-------------------|-------------------------|--------------------------------|----------------------------|
| Finish            | HDG, Hot Dip Galvanised | u                              | 1                          |
| Resistance Class  | Class 6                 | Material                       | Steel with surface coating |
| Width (mm)        | 450                     | Working temperature range (°C) | -50 / 150 °C               |
| R stat. (mm)      | 300                     | Fire resistance                | A1 No combustible          |